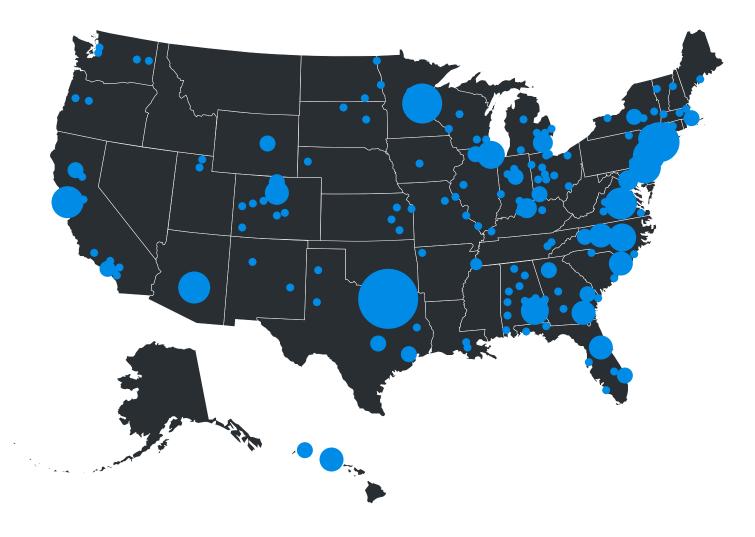

# Mapping Lightcloud

#### Select Sites

Lightcloud is a versatile system designed to work for a broad range of commercial applications. These application categories and sites were chosen to represent the variety of applications currently using Lightcloud. These sites represent a small sample of the Lightcloud systems installed throughout the country.