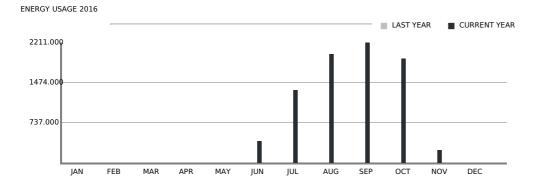

## **Lightcloud Site**

SITE ADDRESS

1 Main Street

|           | USAGE LAST YEAR | USAGE THIS YEAR |
|-----------|-----------------|-----------------|
| January   | 0.0 kWH         | 0.0 kWH         |
| February  | 0.0 kWH         | 0.0 kWH         |
| March     | 0.0 kWH         | 0.0 kWH         |
| April     | 0.0 kWH         | 0.0 kWH         |
| Мау       | 0.0 kWH         | 0.0 kWH         |
| June      | 0.0 kWH         | 402.98 kWH      |
| July      | 0.0 kWH         | 1348.15 kWH     |
| August    | 0.0 kWH         | 2011.82 kWH     |
| September | 0.0 kWH         | 2210.94 kWH     |
| October   | 0.0 kWH         | 1928.6 kWH      |
| November  | 0.0 kWH         | 241.71 kWH      |
| December  | 0.0 kWH         |                 |
| Totals    | 0.00 kWH        | 8144.21 kWH     |