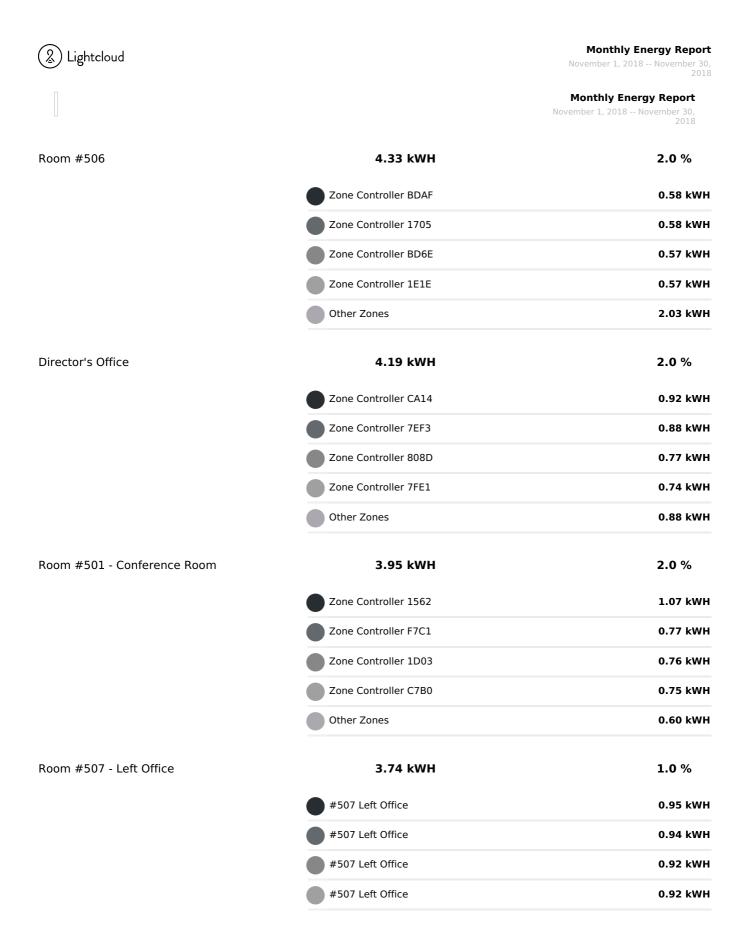

## Lightcloud Site Area & Zones Breakdown

| AREA NAME               | AREA TOTAL           | PERCENT OF SITE USAGE |
|-------------------------|----------------------|-----------------------|
| Room #503 - Engineering | 111.92 kWH           | 43.0 %                |
|                         | File Room - Fix #1   | 21.43 kWH             |
|                         | File Room - Fix #2   | 20.65 kWH             |
|                         | Zone Controller E15F | 1.59 kWH              |
|                         | Zone Controller CA9E | 1.36 kWH              |
|                         | Other Zones          | 66.89 kWH             |
| Room #507               | 20.26 kWH            | 8.0 %                 |
|                         | Zone Controller A191 | 1.33 kWH              |
|                         | Zone Controller 7F8D | 1.33 kWH              |
|                         | Zone Controller ADDF | 1.24 kWH              |
|                         | Zone Controller CB46 | 1.20 kWH              |
|                         | Other Zones          | 15.17 kWH             |
| Room #501               | 16.06 kWH            | 6.0 %                 |
|                         | Zone Controller C9D5 | 0.91 kWH              |
|                         | Zone Controller C99F | 0.90 kWH              |
|                         | Zone Controller B9E1 | 0.90 kWH              |
|                         | Zone Controller B941 | 0.90 kWH              |
|                         | Other Zones          | 12.44 kWH             |

| (2) Lightcloud          |                      | Monthly Energy Report<br>November 1, 2018 November 30,<br>2018 |
|-------------------------|----------------------|----------------------------------------------------------------|
|                         |                      | Monthly Energy Report<br>November 1, 2018 November 30,<br>2018 |
| 5th Floor - Hallway     | 8.03 kWH             | 3.0 %                                                          |
|                         | Zone Controller F773 | 1.57 kWH                                                       |
|                         | Zone Controller 7EF8 | 1.19 kWH                                                       |
|                         | Zone Controller CA7A | 1.18 kWH                                                       |
|                         | Zone Controller C9BA | 1.16 kWH                                                       |
|                         | Other Zones          | 2.93 kWH                                                       |
| Room #502 - Files       | 6.77 kWH             | 3.0 %                                                          |
|                         | Zone Controller 3672 | 1.42 kWH                                                       |
|                         | Zone Controller 153B | 1.08 kWH                                                       |
|                         | Zone Controller 1F88 | 1.04 kWH                                                       |
|                         | Zone Controller 1CB4 | 0.89 kWH                                                       |
|                         | Other Zones          | 2.34 kWH                                                       |
| Room #503 - Kitchen 513 | 5.24 kWH             | 2.0 %                                                          |
|                         | Zone Controller 1DC3 | 1.45 kWH                                                       |
|                         | Zone Controller BB3F | 1.03 kWH                                                       |
|                         | Zone Controller 1CEE | 0.96 kWH                                                       |
|                         | Zone Controller A1F8 | 0.91 kWH                                                       |
|                         | Other Zones          | 0.89 kWH                                                       |
| Room #503 - Office 512  | 4.92 kWH             | 2.0 %                                                          |
|                         | Zone Controller C774 | 0.94 kWH                                                       |
|                         | Zone Controller 7F34 | 0.92 kWH                                                       |
|                         | Zone Controller 1CF0 | 0.90 kWH                                                       |
|                         | Zone Controller C91C | 0.80 kWH                                                       |
|                         | Other Zones          | 1.37 kWH                                                       |
|                         |                      |                                                                |